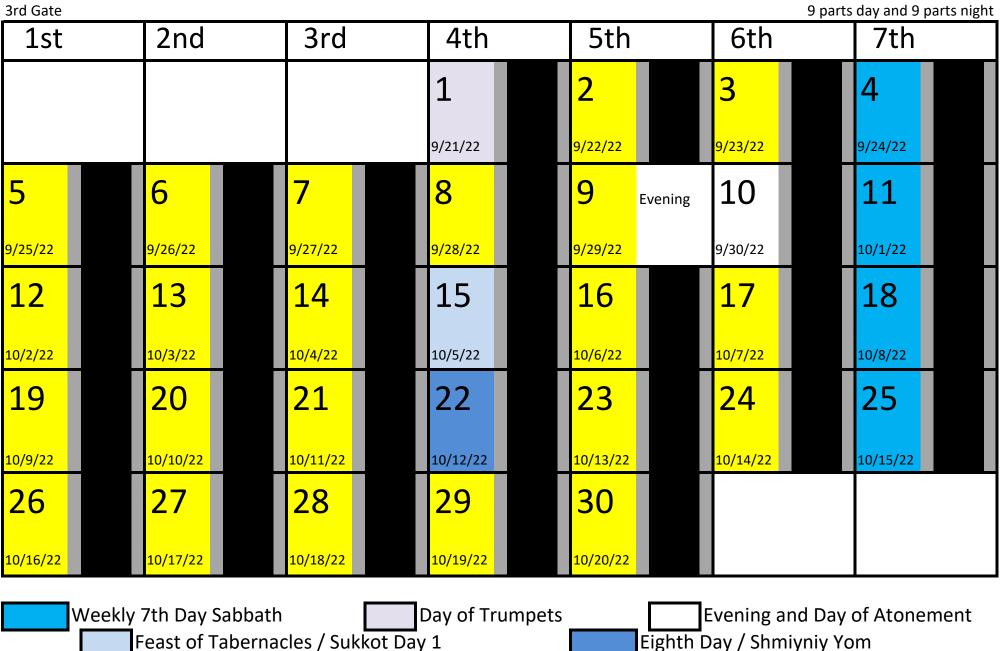

### **Eighth Biblical Month**

2nd Gate 8 parts day and 10 parts night 2nd 3rd 4th 5th 6th 1st 7th 1 2 10/21/22 10/22/22 5 7 3 4 6 8 9 10/23/22 10/24/22 10/25/22 10/26/22 10/27/22 10/28/22 10/29/22 15 10 11 12 13 14 16 10/30/22 10/31/22 11/1/22 11/2/22 11/4/22 11/5/22 11/3/22 17 18 19 21 22 23 20 11/6/22 11/7/22 11/8/22 11/11/22 11/12/22 11/9/22 11/10/22 27 25 28 29 30 24 26 11/16/22 11/19/22 11/13/22 11/14/22 11/15/22 11/17/22 11/18/22