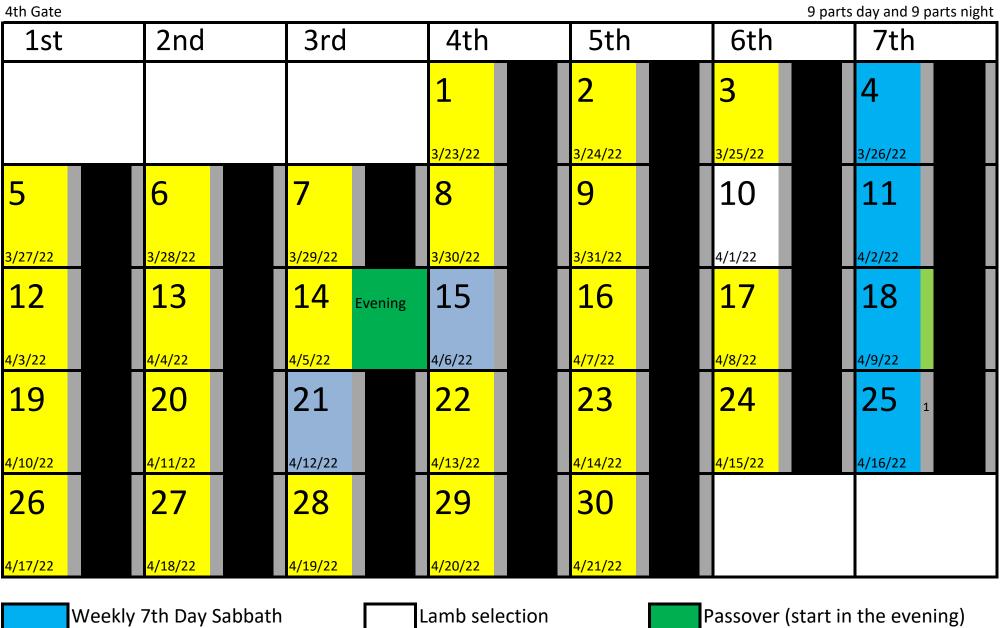

### **First Biblical Month**

The Feast of Unleavened Bread Day 1 and 7

restoringthelatterhouse.net

**First Fruits** 