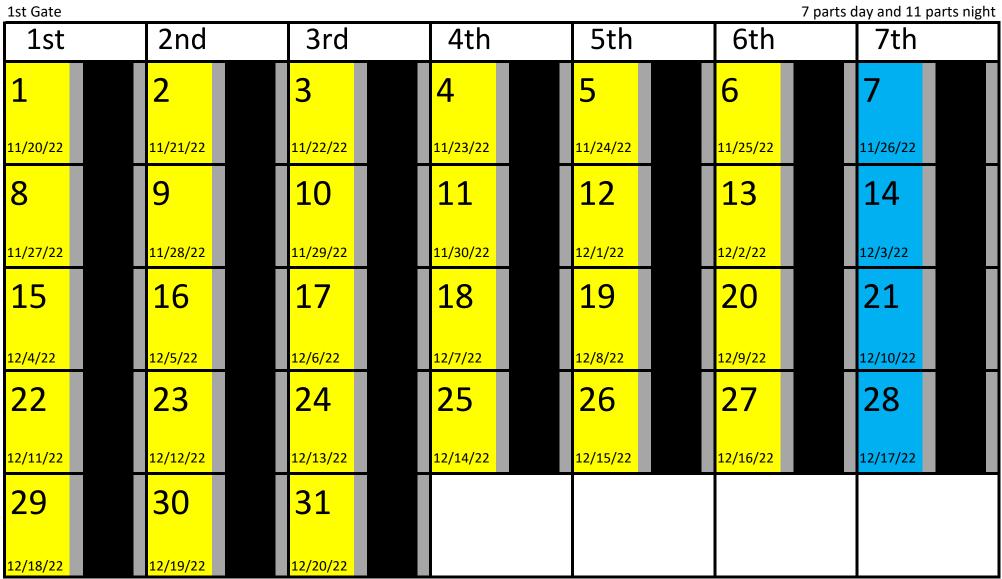

# **Tenth Biblical Month**

6 parts day and 12 parts night 1st Gate 2nd 3rd 4th 5th 6th 7th 1st 1 2 3 4 12/21/22 12/22/22 12/23/22 12/24/22 5 6 7 8 9 10 11 12/25/22 12/30/22 12/31/22 12/26/22 12/27/22 12/28/22 12/29/22 12 15 17 13 18 14 16 1/1/23 1/2/23 1/3/23 1/4/23 1/5/23 1/6/23 1/7/23 19 20 22 23 24 25 21 1/8/23 1/14/23 1/9/23 1/10/23 1/11/23 1/12/23 1/13/23 26 27 29 30 28 1/16/23 1/18/23 1/19/23 1/15/23 1/17/23