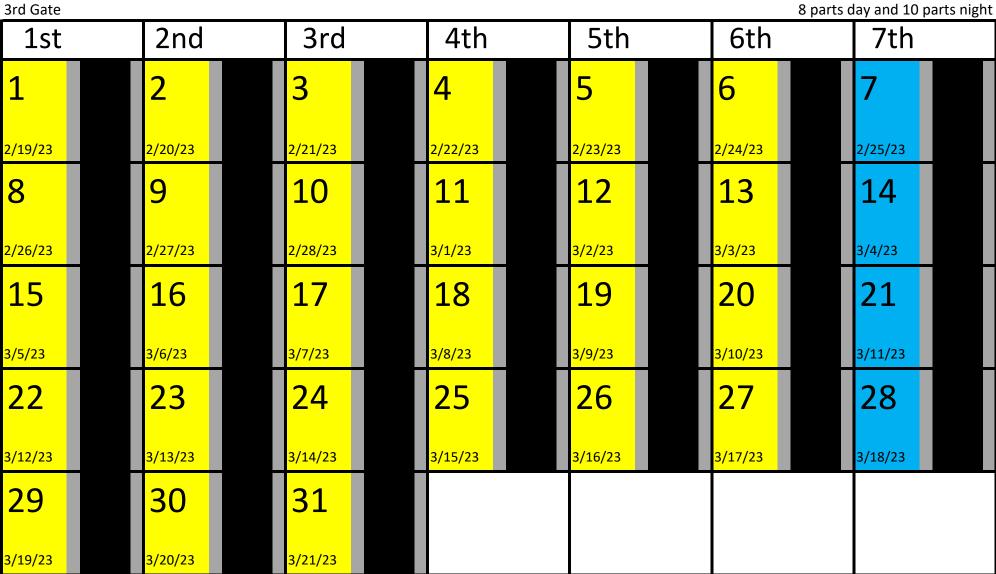

|  | 1/28/23 |  |
| 10                                      |  | 11      |  | 12      |  | 13      |  | 14      |  | 15      |  | 16      |  |
| 1/29/23                                 |  | 1/30/23 |  | 1/31/23 |  | 2/1/23  |  | 2/2/23  |  | 2/3/23  |  | 2/4/23  |  |
| 17                                      |  | 18      |  | 19      |  | 20      |  | 21      |  | 22      |  | 23      |  |
| <mark>2/5/23</mark>                     |  | 2/6/23  |  | 2/7/23  |  | 2/8/23  |  | 2/9/23  |  | 2/10/23 |  | 2/11/23 |  |
| 24                                      |  | 25      |  | 26      |  | 27      |  | 28      |  | 29      |  | 30      |  |
| 2/12/23                                 |  | 2/13/23 |  | 2/14/23 |  | 2/15/23 |  | 2/16/23 |  | 2/17/23 |  | 2/18/23 |  |

# **Twelfth Biblical Month**