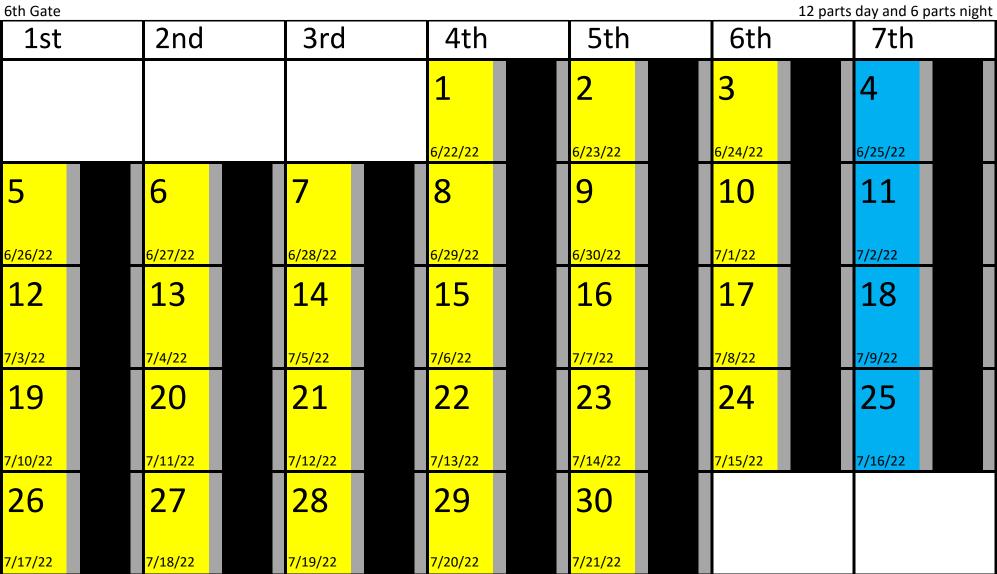

|  | 5/3/22  |  | 5/4/22  |  | <mark>5/5/22</mark>  |  | 5/6/22  |  | 5/7/22        |   |
| 17                                      |  | 18      |  | 19      |  | 20      |  | 21                   |  | 22      |  | 23            | 5 |
| 5/8/22                                  |  | 5/9/22  |  | 5/10/22 |  | 5/11/22 |  | <mark>5/12/22</mark> |  | 5/13/22 |  | 5/14/22       |   |
| 24                                      |  | 25      |  | 26      |  | 27      |  | 28                   |  | 29      |  | 30            | 6 |
| 5/15/22                                 |  | 5/16/22 |  | 5/17/22 |  | 5/18/22 |  | <mark>5/19/22</mark> |  | 5/20/22 |  | 5/21/22       |   |

# **Third Biblical Month**



Weekly 7th Day Sabbath

Pentecost / Shavuot

restoringthelatterhouse.net

# Fourth Biblical Month



# Fifth Biblical Month

| 5th Gate 11 parts day and 7 parts night |  |         |  |         |  |         |  |         |  |         |  |         |  |
|-----------------------------------------|--|---------|--|---------|--|---------|--|---------|--|---------|--|---------|--|
| 1st                                     |  | 2nd     |  | 3rd     |  | 4th     |  | 5th     |  | 6th     |  | 7th     |  |
|                                         |  |         |  |         |  |         |  |         |  | 1       |  | 2       |  |
|                                         |  |         |  |         |  |         |  |         |  | 7/22/22 |  | 7/23/22 |  |
| 3                                       |  | 4       |  | 5       |  | 6       |  | 7       |  | 8       |  | 9       |  |
| 7/24/22