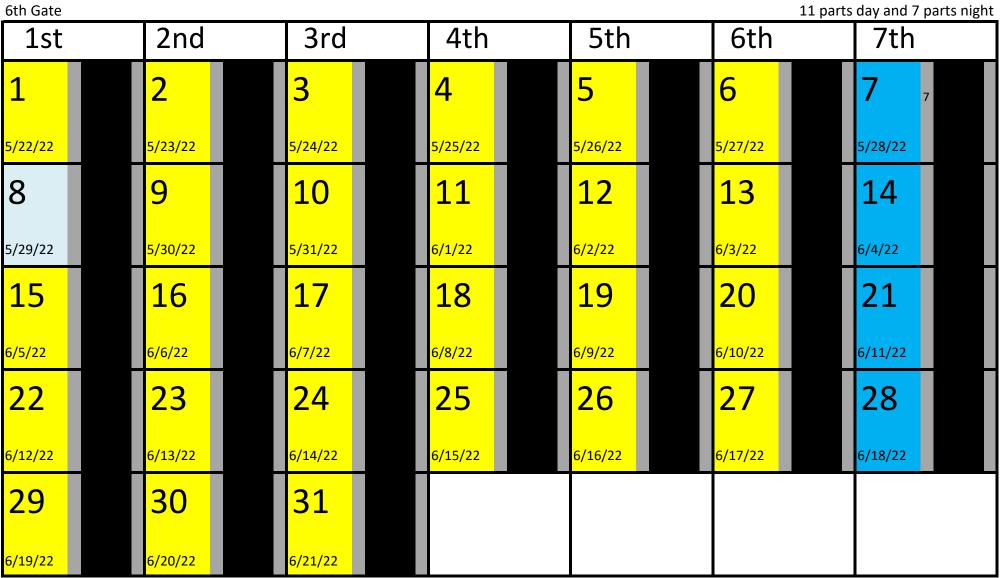

# **Third Biblical Month**

Weekly 7th Day Sabbath

Pentecost / Shavuot

restoringthelatterhouse.net