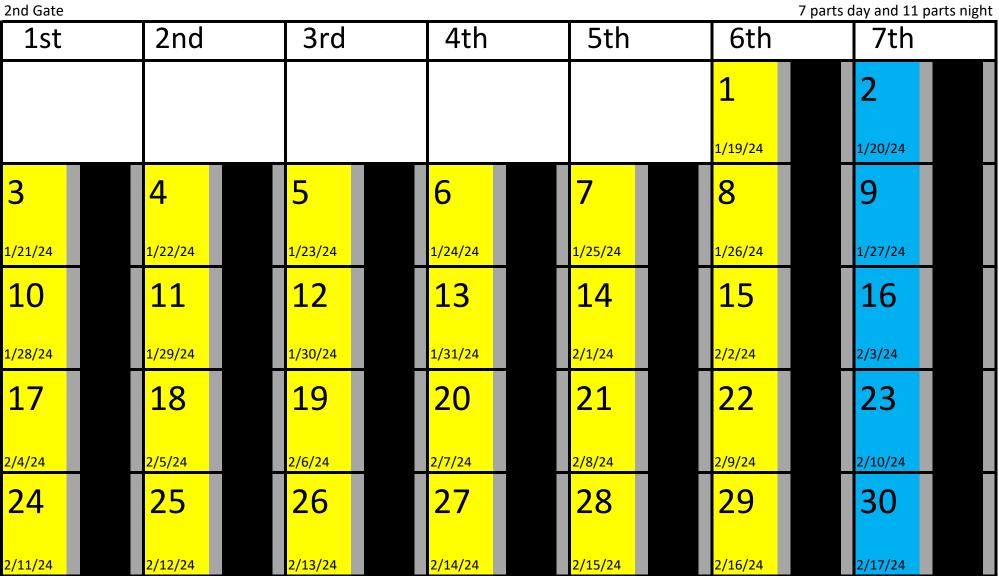

| 28      |  | 29      |  | 30      |  |
| <mark>8/13/23</mark>                    |  | 8/14/23 |  | 8/15/23 |  | 8/16/23 |  | 8/17/23 |  | 8/18/23 |  | 8/19/23 |  |

#### Sixth Biblical Month



# Seventh Biblical Month



restoringthelatterhouse.net

### **Eighth Biblical Month**

2nd Gate 8 parts day and 10 parts night 2nd 3rd 4th 5th 6th 1st 7th 1 2 10/20/23 10/21/23 5 7 3 4 6 8 9 10/22/23 10/23/23 10/24/23 10/25/23 10/26/23 10/27/23 10/28/23 15 10 11 12 13 14 16 10/29/23 10/30/23 10/31/23 11/1/23 11/3/23 11/4/23 11/2/23 17 18 19 21 22 23 20 11/5/23 11/10/23 11/11/23 11/6/23 11/7/23 11/8/23 <mark>11/9/23</mark> 27 25 28 29 30 24 26 11/18/23 11/12/23 11/13/23 11/14/23 11/15/23 11/16/23 11/17/23

#### Ninth Biblical Month



# **Tenth Biblical Month**



### **Eleventh Biblical Month**



# **Twelfth Biblical Month**