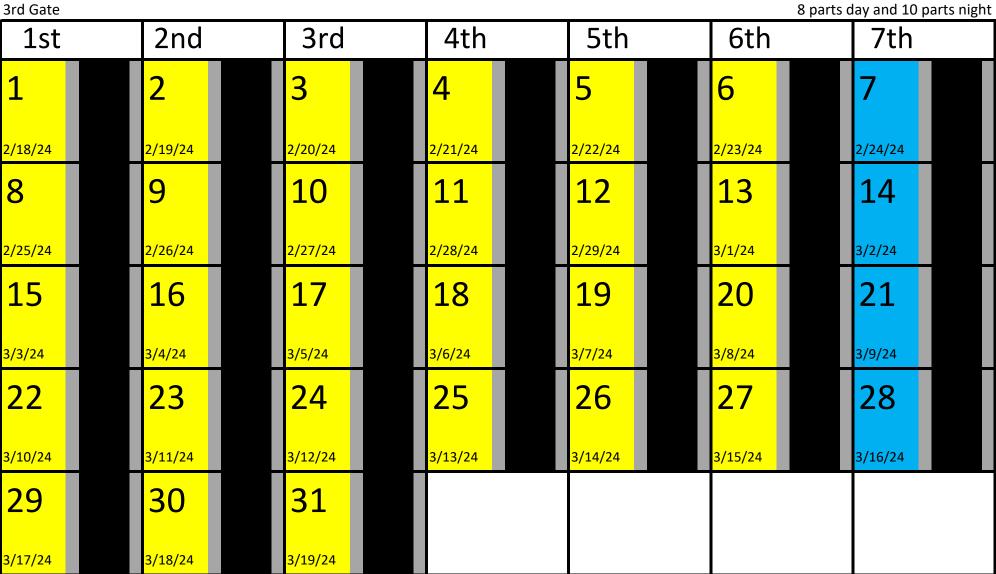

# **Third Biblical Month**

Weekly 7th Day Sabbath

Pentecost / Shavuot

restoringthelatterhouse.net