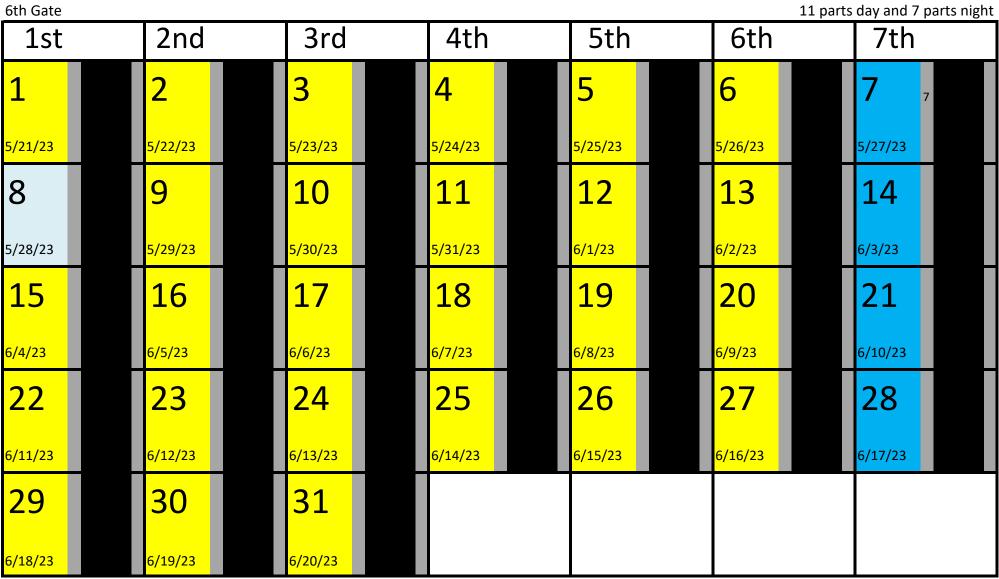

# **Third Biblical Month**

Weekly 7th Day Sabbath

Pentecost / Shavuot

restoringthelatterhouse.net