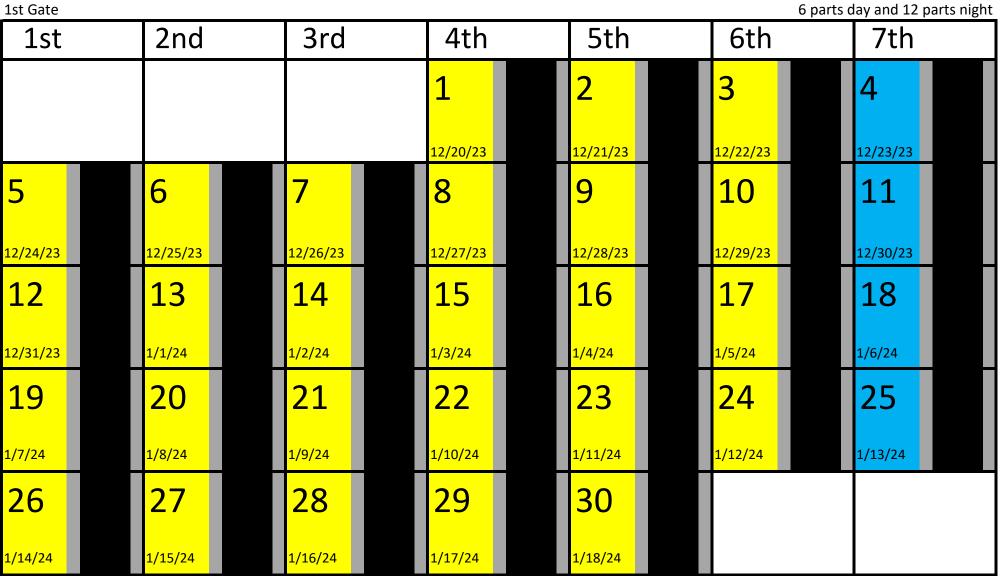

|  | 26      |  | 27      |  | 28      |  | 29      |  | 30      |  |
| <mark>8/13/23</mark>                    |  | 8/14/23 |  | 8/15/23 |  | 8/16/23 |  | 8/17/23 |  | 8/18/23 |  | 8/19/23 |  |

#### Sixth Biblical Month



# Seventh Biblical Month



restoringthelatterhouse.net

### **Eighth Biblical Month**

2nd Gate 8 parts day and 10 parts night 2nd 3rd 4th 5th 6th 1st 7th 1 2 10/20/23 10/21/23 5 7 3 4 6 8 9 10/22/23 10/23/23 10/24/23 10/25/23 10/26/23 10/27/23 10/28/23 15 10 11 12 13 14 16 10/29/23 10/30/23 10/31/23 11/1/23 11/3/23 11/4/23 11/2/23 17 18 19 21 22 23 20 11/5/23 11/10/23 11/11/23 11/6/23 11/7/23 11/8/23 <mark>11/9/23</mark> 27 25 28 29 30 24 26 11/18/23 11/12/23 11/13/23 11/14/23 11/15/23 11/16/23 11/17/23

#### Ninth Biblical Month



# **Tenth Biblical Month**



### **Eleventh Biblical Month**



# **Twelfth Biblical Month**