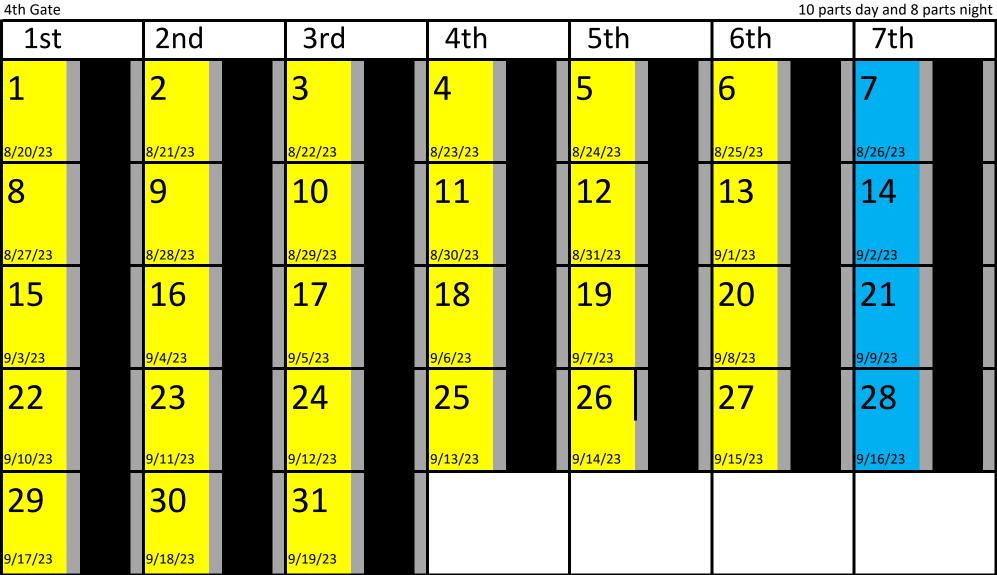

/23 |  | 7/29/23 |  |
| 10                                      |  | 11      |  | 12      |  | 13      |  | 14      |  | 15      |  | 16      |  |
| 7/30/23                                 |  | 7/31/23 |  | 8/1/23  |  | 8/2/23  |  | 8/3/23  |  | 8/4/23  |  | 8/5/23  |  |
| 17                                      |  | 18      |  | 19      |  | 20      |  | 21      |  | 22      |  | 23      |  |
| <mark>8/6/23</mark>                     |  | 8/7/23  |  | 8/8/23  |  | 8/9/23  |  | 8/10/23 |  | 8/11/23 |  | 8/12/23 |  |
| 24                                      |  | 25      |  | 26      |  | 27      |  | 28      |  | 29      |  | 30      |  |
| <mark>8/13/23</mark>                    |  | 8/14/23 |  | 8/15/23 |  | 8/16/23 |  | 8/17/23 |  | 8/18/23 |  | 8/19/23 |  |

#### Sixth Biblical Month



# Seventh Biblical Month



restoringthelatterhouse.net

### **Eighth Biblical Month**

2nd Gate 8 parts day and 10 parts night 2nd 3rd 4th 5th 6th 1st 7th 1 2 10/20/23 10/21/23 5 7 3 4 6 8 9 10/22/23 10/23/23 10/24/23 10/25/23 10/26/23 10/27/23 10/28/23 15 10 11 12 13 14 16 10/29/23 10/30/23 10/31/23 11/1/23 11/3/23 11/4/23 11/2/23 17 18 19 21 22 23 20 11/5/23 11/10/23 11/11/23 11/6/23 11/7/23 11/8/23 <mark>11/9/23</mark> 27 25 28 29 30 24 26 11/18/23 11/12/23 11/13/23 11/14/23 11/15/23 11/16/23 11/17/23

#### Ninth Biblical Month



# **Tenth Biblical Month**



### **Eleventh Biblical Month**



# **Twelfth Biblical Month**