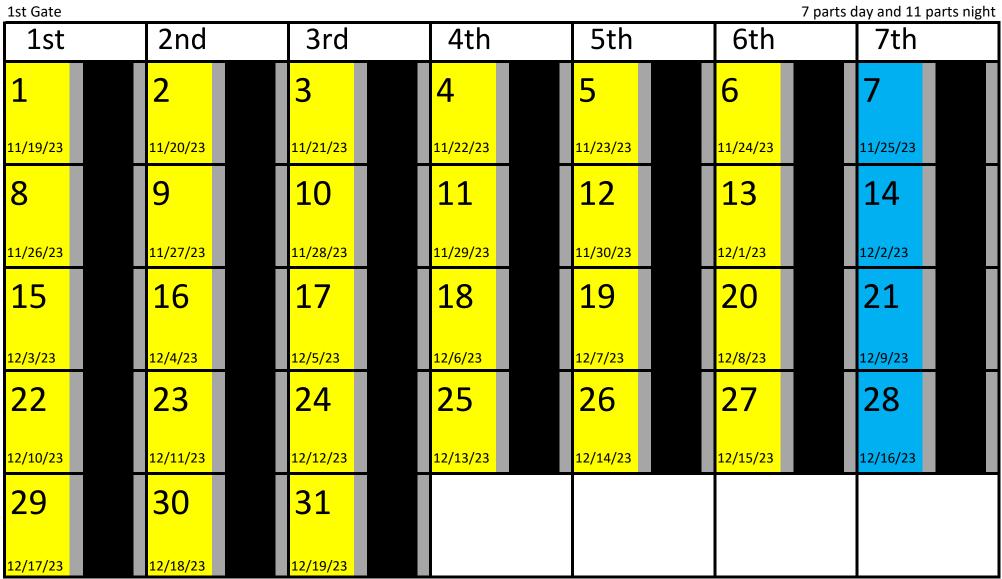

|  | 25      |  | 26      |  | 27      |  | 28      |  | 29      |  | 30      |  |
| <mark>8/13/23</mark>                    |  | 8/14/23 |  | 8/15/23 |  | 8/16/23 |  | 8/17/23 |  | 8/18/23 |  | 8/19/23 |  |

#### Sixth Biblical Month



# Seventh Biblical Month



restoringthelatterhouse.net

### **Eighth Biblical Month**

2nd Gate 8 parts day and 10 parts night 2nd 3rd 4th 5th 6th 1st 7th 1 2 10/20/23 10/21/23 5 7 3 4 6 8 9 10/22/23 10/23/23 10/24/23 10/25/23 10/26/23 10/27/23 10/28/23 15 10 11 12 13 14 16 10/29/23 10/30/23 10/31/23 11/1/23 11/3/23 11/4/23 11/2/23 17 18 19 21 22 23 20 11/5/23 11/10/23 11/11/23 11/6/23 11/7/23 11/8/23 <mark>11/9/23</mark> 27 25 28 29 30 24 26 11/18/23 11/12/23 11/13/23 11/14/23 11/15/23 11/16/23 11/17/23

#### Ninth Biblical Month



# **Tenth Biblical Month**



### **Eleventh Biblical Month**



# **Twelfth Biblical Month**