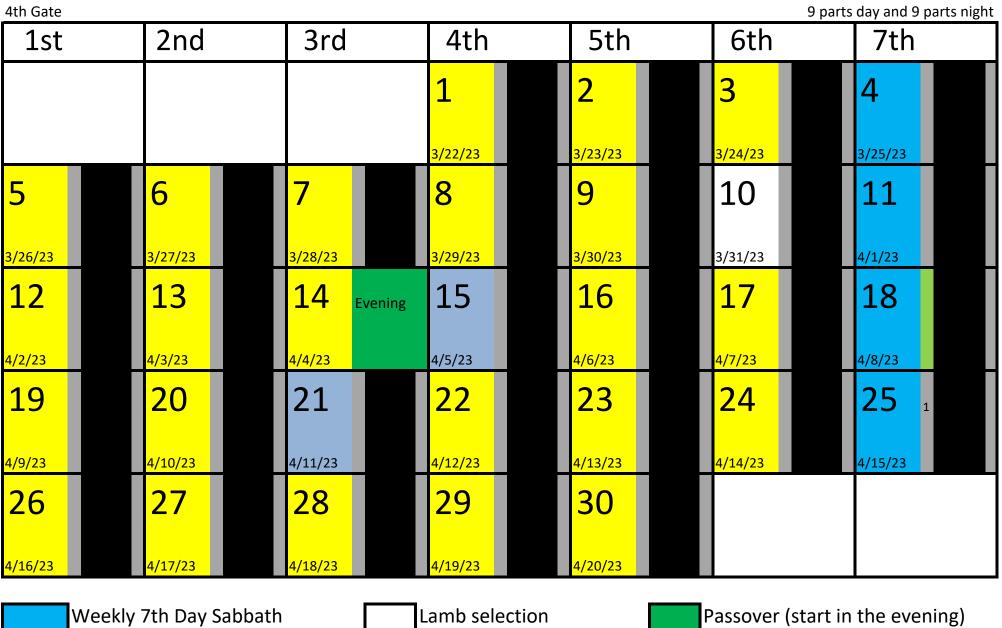

### **First Biblical Month**

The Feast of Unleavened Bread Day 1 and 7

restoringthelatterhouse.net

**First Fruits** 