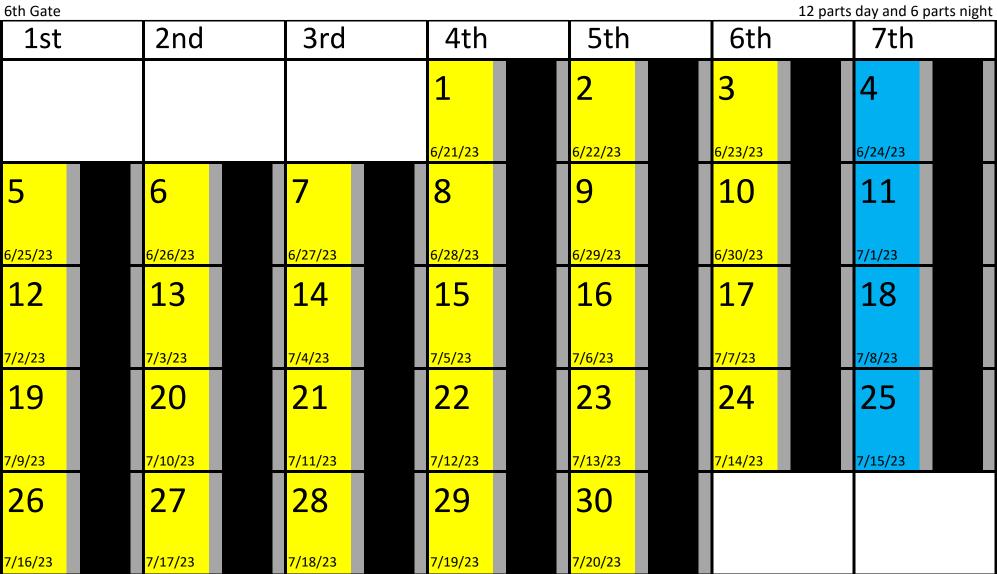

|  | 5/1/23  |  | 5/2/23  |  | 5/3/23  |  | <mark>5/4/23</mark>  |  | 5/5/23  |  | 5/6/23  |   |
| 17                                      |  | 18      |  | 19      |  | 20      |  | 21                   |  | 22      |  | 23      | 5 |
| 5/7/23                                  |  | 5/8/23  |  | 5/9/23  |  | 5/10/23 |  | <mark>5/11/23</mark> |  | 5/12/23 |  | 5/13/23 |   |
| 24                                      |  | 25      |  | 26      |  | 27      |  | 28                   |  | 29      |  | 30      | 6 |
| 5/14/23                                 |  | 5/15/23 |  | 5/16/23 |  | 5/17/23 |  | <mark>5/18/23</mark> |  | 5/19/23 |  | 5/20/23 |   |

# **Third Biblical Month**



Weekly 7th Day Sabbath

Pentecost / Shavuot

restoringthelatterhouse.net

# Fourth Biblical Month



# Fifth Biblical Month

| 5th Gate 11 parts day and 7 parts night |  |         |  |         |  |         |  |         |  |         |  |         |  |
|-----------------------------------------|--|---------|--|---------|--|---------|--|---------|--|---------|--|---------|--|
| 1st                                     |  | 2nd     |  | 3rd     |  | 4th     |  | 5th     |  | 6th     |  | 7th     |  |
|                                         |  |         |  |         |  |         |  |         |  | 1       |  | 2       |  |
|                                         |  |         |  |         |  |         |  |         |  | 7/21/23 |  | 7/22/23 |  |
| 3                                       |  | 4       |  | 5       |  | 6       |  | 7       |  | 8       |  | 9       |  |
| 7/23/23