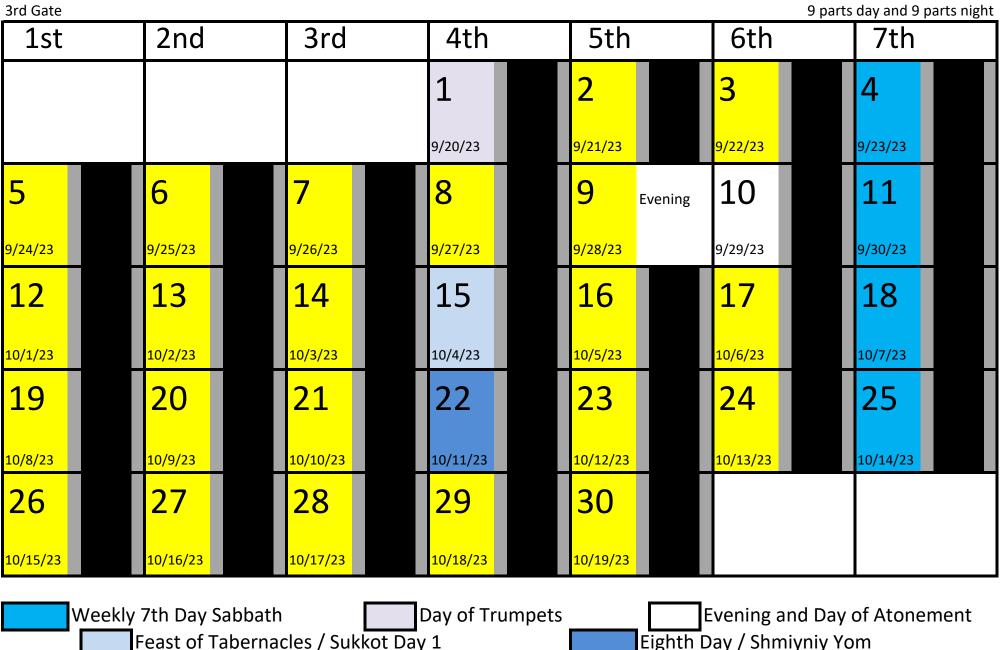

### **Eighth Biblical Month**

2nd Gate 8 parts day and 10 parts night 2nd 3rd 4th 5th 6th 1st 7th 1 2 10/20/23 10/21/23 5 7 3 4 6 8 9 10/22/23 10/23/23 10/24/23 10/25/23 10/26/23 10/27/23 10/28/23 15 10 11 12 13 14 16 10/29/23 10/30/23 10/31/23 11/1/23 11/3/23 11/4/23 11/2/23 17 18 19 21 22 23 20 11/5/23 11/10/23 11/11/23 11/6/23 11/7/23 11/8/23 <mark>11/9/23</mark> 27 25 28 29 30 24 26 11/18/23 11/12/23 11/13/23 11/14/23 11/15/23 11/16/23 11/17/23